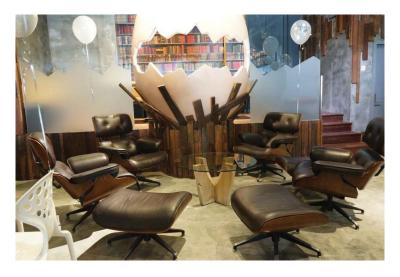

现在你或许会问,究竟这间咖啡厅有什么不同之处,非去不可?这里走着朴实风格,而大部分的摆设与桌椅都采用了再循环材质,一个具有城市生活特点的用餐场所。咖啡厅的入口处设立了离地3尺的休闲酒吧,这里有荣获奖项的调酒师为你特调爽口的鸡尾酒。最显著的室内装潢是一个高7尺的立体蛋形雕塑,它亦是独特的私人聚会空间。

B&M 的餐饮讲究创新与感受食物带给食客的新体验,而这里的主打食材就是鸡蛋(这就是咖啡厅布置巨型鸡蛋雕塑的原因)。它有两项餐单,分别是 Brunch 和 Munch。Brunch 餐单偏于主食性; Munch 则提供一些小吃。当然这里也为顾客准备甜点、蛋糕以及新鲜烘培的面包。