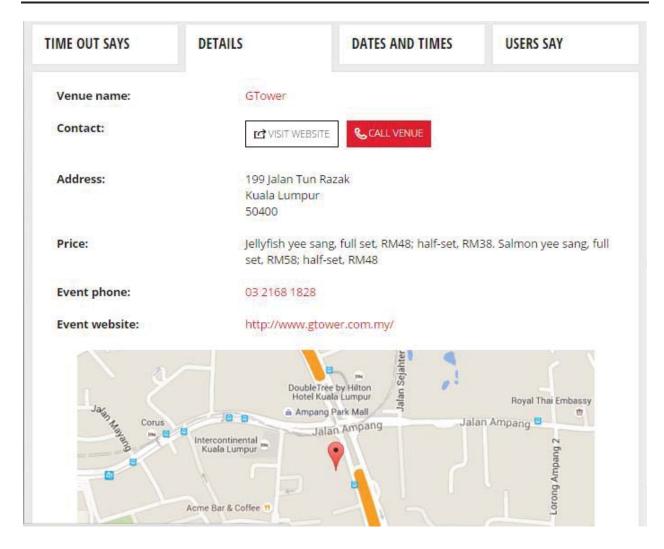

## The Club at GTower Chinese New Year yee sang

| IME OUT SAYS | DETAILS | DATES AND TIMES                                                             | USERS SAY |
|--------------|---------|-----------------------------------------------------------------------------|-----------|
|              |         |                                                                             |           |
|              | -       | The Club at GTower's jellyfish or sa<br>ups and half-portion for intimate g |           |

| TIME OUT SAYS            | DETAILS  | DATES AND TIMES                                                                                                        | USERS SAY |
|--------------------------|----------|------------------------------------------------------------------------------------------------------------------------|-----------|
| GTower THU FEB 4         | ④ 6:00pm | \$ Jellyfish yee sang,<br>full set, RM48; half-<br>set, RM38. Salmon<br>yee sang, full set,<br>RM58; half-set,<br>RM48 |           |
| GTower     FRI     FE0 5 | @ 6:00pm | \$ Jellyfish yee sang,<br>full set, RM48; half-<br>set, RM38. Salmon<br>yee sang, full set,<br>RM58; half-set,<br>RM48 |           |
| GTower SAT FEB 6         | @ 6:00pm | \$ Jellyfish yee sang,<br>full set, RM48; half-<br>set, RM38. Salmon<br>yee sang, full set,<br>RM58; half-set,<br>RM48 |           |
| GTower SUN FEB7          | @ 6:00pm | \$ Jellyfish yee sang,<br>full set, RM48; half-<br>set, RM38. Salmon<br>yee sang, full set,<br>RM58; half-set,<br>RM48 |           |