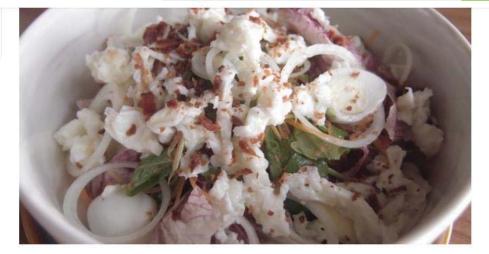

# Brunch & Munch 😣

This utmost refreshing salad is the perfect dish for those who prefer things on the light and mild side. A myriad of fresh greens mixed with sliced quill eggs and poached eggs, drenched in a hollow dressing to give it its moisture, but not overwhelming its natural flavours; it's a salad that will have you heading home grinning from ear to ear.