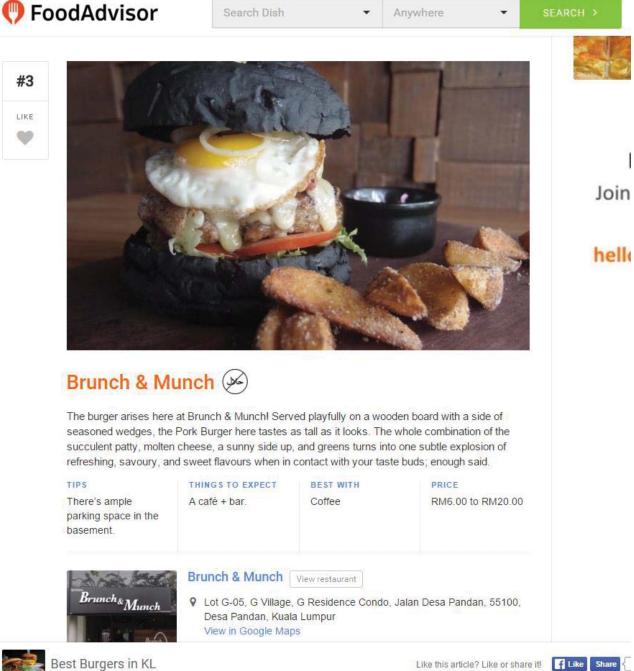

# Brunch & Munch 🔗

Ever wonder how you could enjoy ribs without having to feast through an entire slab? Brunch & Munch has got that covered with their serving of ribs, prepared to feed a single mouth and satisfy it at the same time. The exterior is charred and caramelized to a sweet and smoky sensation, while the meat is fulsome and falls off the bone with a tug from the teeth.