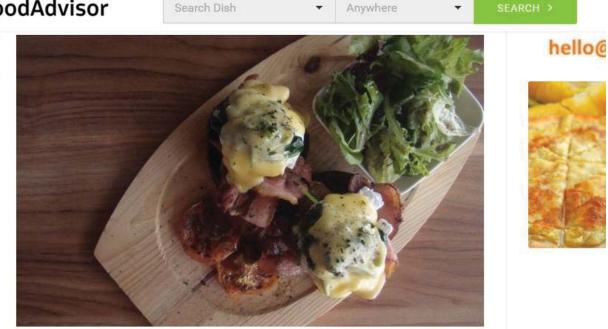

## 👎 FoodAdvisor

#3

LIKE

You're probably jaded from the overwhelming sight of Eggs Benedict already, but what you're facing here is on a different field. Using their own special concoction of sauce, seasoning, and herbs, the Eggs Benedict here gives off a buttery and garlicky flavour. Pair that with some smoky bacon strips, creamy spinach, and fluffy buns; you will have no regrets.